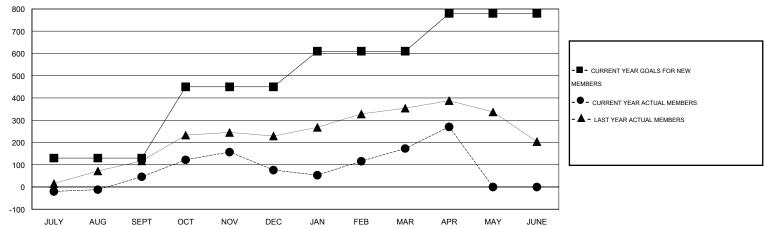

#### GOALS AND ACTUAL MEMBERS CUMULATIVE

| DROPPED CLUBS: 3  DROPPED MEMBERS |     | 65 CLUBS OF 130 ADDED 1 OR MORE<br>NEW MEMBERS | GENDER DISTRIBUT  MALE  FEMALE | 10N<br>4,021 (83.44%)<br>798 (16.56%) |
|-----------------------------------|-----|------------------------------------------------|--------------------------------|---------------------------------------|
| DECEASED                          | 12  | CLICK HERE FOR HEALTH                          | FAMILY LIMIT MEMBERS           | 1,444                                 |
| CLUB CANCELLED 67                 |     | ASSESSMENT DATA                                | FAMILY UNIT MEMBERS            | ,                                     |
| OTHER                             | 302 |                                                | HEAD OF HOUSEHOLD              | 694                                   |
| TOTAL                             | 381 |                                                | NON-HEAD OF HOUSEHOLD          | 750                                   |