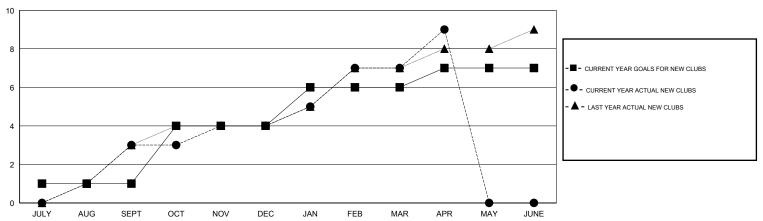

| JULY/AUG/SEPT | 130                | 198                                 | 152                | 46               |
| OCT/NOV/DEC   | 3                | 1                 | 2                | -1               | OCT/NOV/DEC   | 320                | 164                                 | 134                | 30               |
| JAN/FEB/MAR   | 2                | 3                 | 1                | 2                | JAN/FEB/MAR   | 160                | 166                                 | 69                 | 97               |
| APR/MAY/JUNE  | 1                | 2                 | 0                | 2                | APR/MAY/JUNE  | 170                | 123                                 | 26                 | 97               |

### GOALS AND ACTUAL NEW CLUBS CUMULATIVE



#### GOALS AND ACTUAL MEMBERS CUMULATIVE



| DROPPED CLUBS: 3  DROPPED MEMBERS |     | 65 CLUBS OF 130 ADDED 1 OR MORE<br>NEW MEMBERS | GENDER DISTRIBUT  MALE  FEMALE | 10N<br>4,021 (83.44%)<br>798 (16.56%) |
|-----------------------------------|-----|------------------------------------------------|--------------------------------|---------------------------------------|
| DECEASED                          | 12  | CLICK HERE FOR HEALTH                          | FAMILY LIMIT MEMBERS           | 1,444                                 |
| CLUB CANCELLED 67                 |     | ASSESSMENT DATA                                | FAMILY UNIT MEMBERS            | ,                                     |
| OTHER                             | 302 |